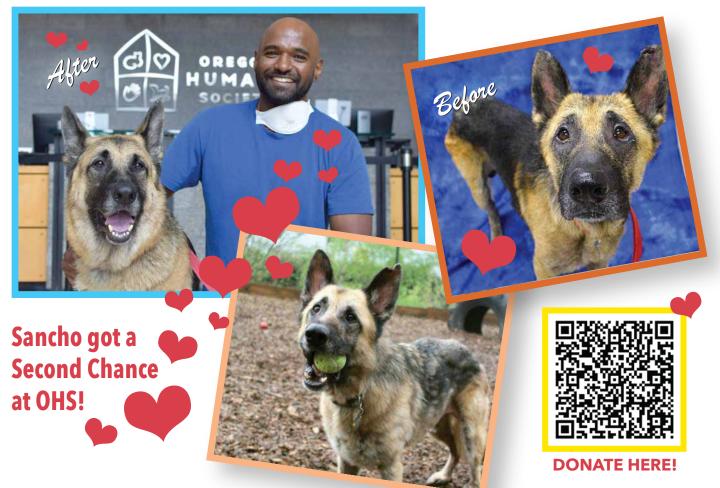

## Tuesday, April 16th

3632 N Williams + 1765 NW 23rd

www.lifeofpiepizza.com for hours + pre-ordering

Life of Pie owner Jason, holds a special place in OHS's heart. Sancho had been at the shelter for almost a year when he fostered him and fell in love. A happy-ever-after story!
10% of all sales will be donated to help Oregon Humane Society shelter pets!
Feed your family and friends, and support the life-saving work of OHS.