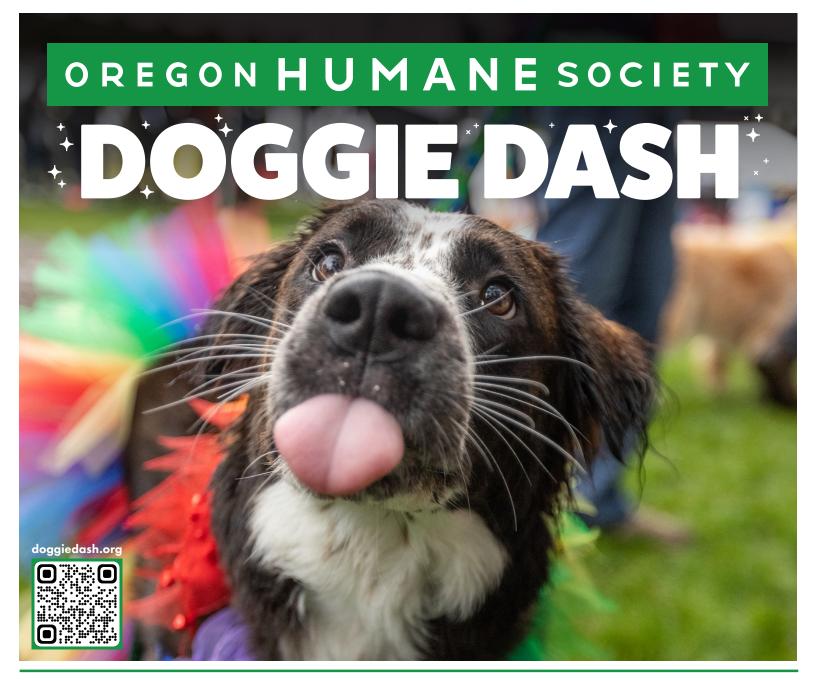

## It's the Most Important Walk You'll Take All Year

Join thousands of animal lovers for a walk to support the animals at Oregon Humane Society.

Portland's biggest dog-friendly fundraiser and festival, Doggie Dash helps OHS provide critical programs and services for pets and their people in our community.

Register now to be a hero for animals in need!

(Dogs welcome but not required to attend.)

Saturday, May 11, 2024

7:30 a.m.-1 p.m.

Tom McCall
Waterfront Park

doggiedash.org

**Presenting Sponsors** 