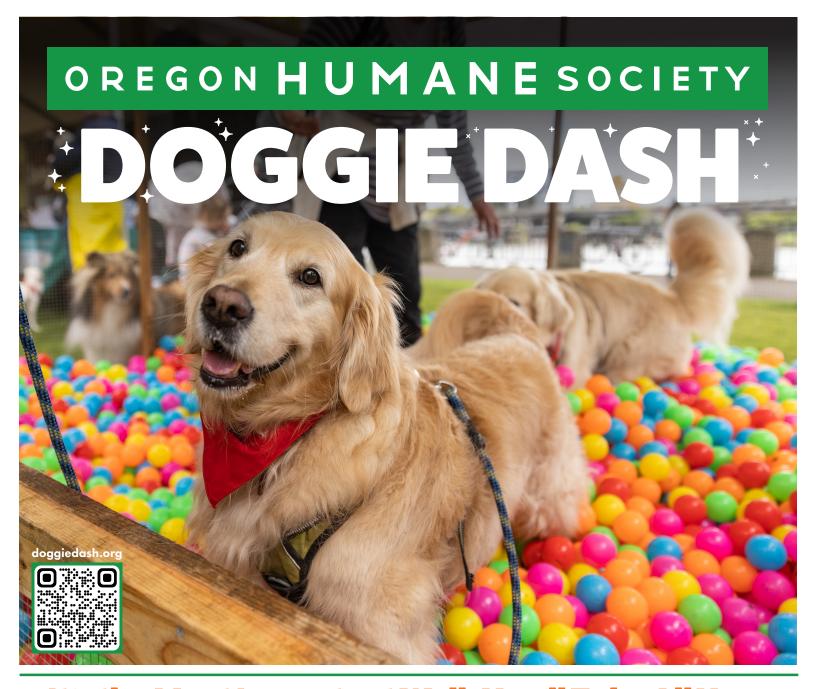

## It's the Most Important Walk You'll Take All Year

Join thousands of animal lovers for a walk to support the animals at Oregon Humane Society.

Portland's biggest dog-friendly fundraiser and festival, Doggie Dash helps OHS provide critical programs and services for pets and their people in our community.

Register now to be a hero for animals in need!

(Dogs welcome but not required to attend.)

Saturday, May 11, 2024

7:30 a.m.-1 p.m.

Tom McCall
Waterfront Park

doggiedash.org

**Presenting Sponsors** 