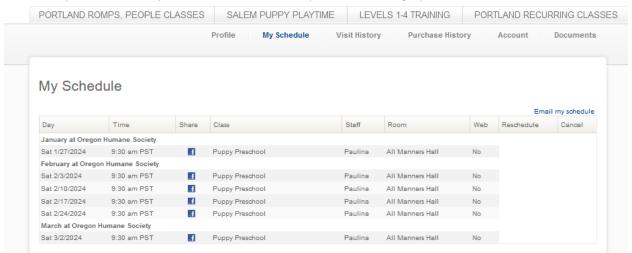

## To see your schedule in Mindbody

- Go to your Mindbody account.
- Click on your name in the upper right corner.

- Click on View profile.
- This will open up a window that has my schedule:

classes, bring your dog with you!