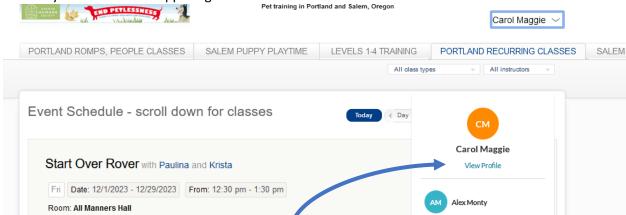

## To see your schedule in Mindbody

- Go to your Mindbody account.
- Click on your name in the upper right corner.

- Click on View profile.
- This will open up a window that has my schedule:

classes, bring your dog with you!